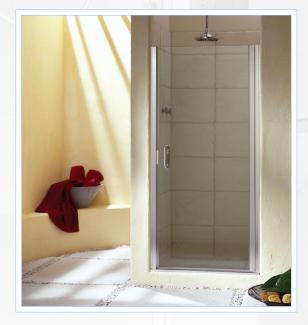

#### Frameless: PRIMA Series

Neo-Angle (Top & Bottom Pivot Hinges) ► Senior prima hinges with deluxe header for oversized doors *Glass thickness:* 1/2" & 3/8"

### ✓ Door with In-line Panel (Top & Bottom Pivot Hinges)

Senior prima hinges with deluxe header. For nonwall mount door application *Glass thickness:* 1/2" & 3/8"

## Frameless Shower Enclosures