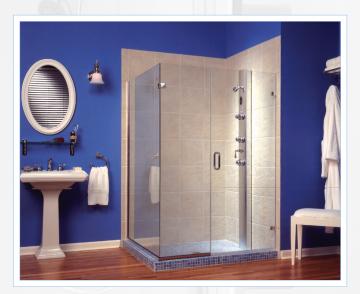

### Frameless Shower Enclosures

Our company specializes in 1/2" & 3/8" thick glass shower enclosures. All shower enclosures are measured and installed to fit your custom needs.

Available Hardware Finishes: chrome, brushed nickel, polished nickel, brass, satin brass, oil rubbed bronze, gun metal

#### Frameless: PRIMA Series

Neo-Angle (Top & Bottom Pivot Hinges) ► Senior prima hinges with deluxe header for oversized doors *Glass thickness:* 1/2" & 3/8"