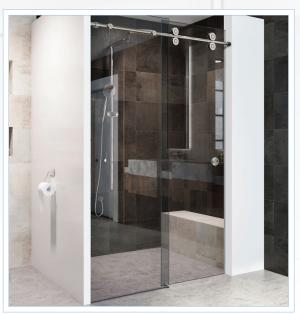

#### Frameless: Vienna Series

Vienna Series Shower Enclosure (Wall Mount/Glass-to-Glass Hinges) ► Using glass to wall hinges with in-line glass panel and return glass *Glass thickness:* 1/2" & 3/8"

#### Vienna Series with In-line Panel (Wall Mount/Glass-to-Glass Hinges)

Door hinge to wall with in-line panel. Panel can be installed with U-channel or glass clips

Glass thickness: 1/2" & 3/8"