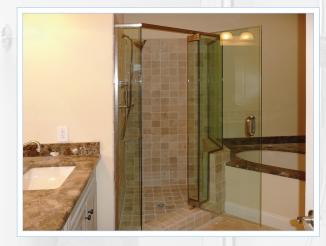

### Frameless Shower Enclosures

Our company specializes in 1/2" & 3/8" thick glass shower enclosures. All shower enclosures are measured and installed to fit your custom needs.

Available Hardware Finishes: chrome, brushed nickel, polished nickel, brass, satin brass, oil rubbed bronze, gun metal

#### Frameless: Vienna Series

Vienna Series Shower Enclosure (Wall Mount/Glass-to-Glass Hinges) ► Using glass to wall hinges with in-line glass panel and return glass *Glass thickness:* 1/2" & 3/8"