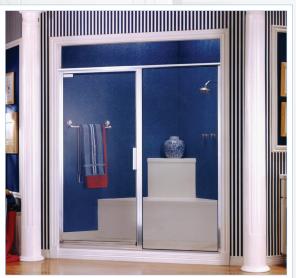

### Framed: Aluminum Series

700 C Semi-Frameless Door ►

Crescent Series By-Pass Slider
 Glass thickness: 3/8"

## Framed Shower Doors

### Framed: Aluminum Series

**791 Series Door with Inline Panel** ► Up to 84" tall

 793 Series Door with In-line Panel & Return
 Custom colors available

By-Pass Doors ► For shower stall or bathtub