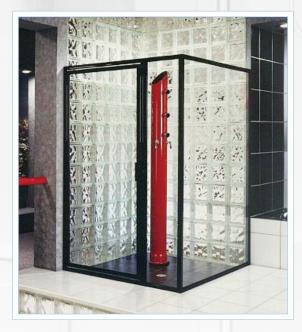

#### Frameless: PRIMA Series

Neo-Angle (Top & Bottom Pivot Hinges) ► Senior prima hinges with deluxe header for oversized doors *Glass thickness:* 1/2" & 3/8"

### ✓ Door with In-line Panel (Top & Bottom Pivot Hinges)

Senior prima hinges with deluxe header. For nonwall mount door application *Glass thickness:* 1/2" & 3/8"

## Frameless Shower Enclosures