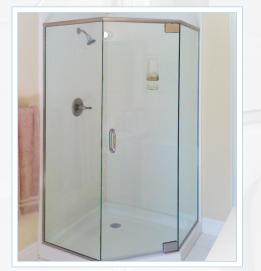

### Frameless Shower Enclosures

Our company specializes in 1/2" & 3/8" thick glass shower enclosures. All shower enclosures are measured and installed to fit your custom needs.

Available Hardware Finishes: chrome, brushed nickel, polished nickel, brass, satin brass, oil rubbed bronze, gun metal

#### Frameless: PRIMA Series

Neo-Angle (Top & Bottom Pivot Hinges) ► Senior prima hinges with deluxe header for oversized doors *Glass thickness:* 1/2" & 3/8"