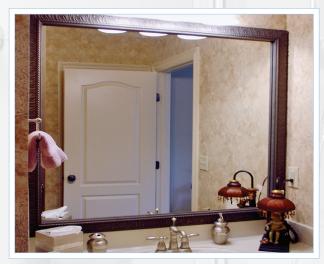

### Mirrors

**Glass Edges:** Flat Polished or Beveled (see diagram below) **Beveled Overlays:** Available in 2", 3", or 4" **Bevel Options:** Miter, Squared, or Tiffany Overlay

Colors: Clear Mirror Mirror Thickness: 1/8" or 1/4" (standard) Framing: Provided by others

#### Custom Mirror Options:

Frameless Mirror ► A simple, elegant solution for many applications

Miter Overlay Mirror