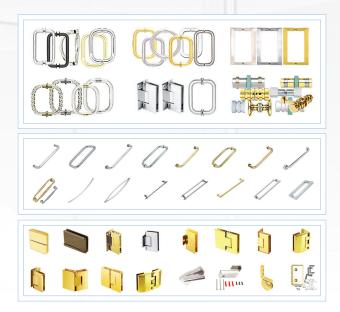

#### Frameless: Shower Door Hardware

Shower Pull & Knob Hardware
 Many styles and finish options available

Shower Towel Bars
 Many styles and finish options available

Shower HingesMany styles and finish options available