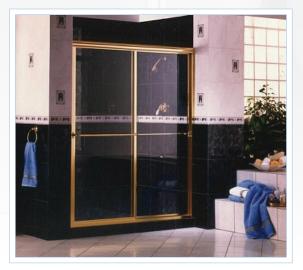

### Framed: Aluminum Series

700 C Semi-Frameless Door ►

Crescent Series By-Pass Slider
 Glass thickness: 3/8"

## Framed Shower Doors

### Framed: Aluminum Series

**791 Series Door with Inline Panel** ► Up to 84" tall

 793 Series Door with In-line Panel & Return
 Custom colors available

By-Pass Doors ► For shower stall or bathtub