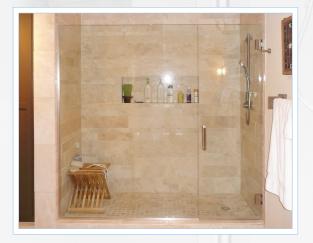

### Frameless Shower Enclosures

Our company specializes in 1/2" & 3/8" thick glass shower enclosures. All shower enclosures are measured and installed to fit your custom needs.

Available Hardware Finishes: chrome, brushed nickel, polished nickel, brass, satin brass, oil rubbed bronze, gun metal

#### Frameless: PRIMA Series

Neo-Angle (Top & Bottom Pivot Hinges) ► Senior prima hinges with deluxe header for oversized doors *Glass thickness:* 1/2" & 3/8"

### ✓ Door with In-line Panel (Top & Bottom Pivot Hinges)

Senior prima hinges with deluxe header. For nonwall mount door application *Glass thickness:* 1/2" & 3/8"

## Frameless Shower Enclosures