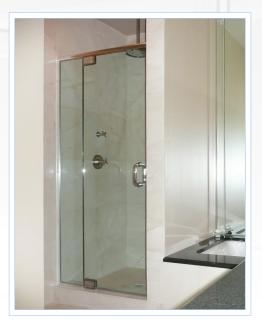

# Framed Shower Doors

Available Hardware Finishes: silver, brushed nickel, satin, gold, oil rubbed bronze, and matte black

### Framed: Aluminum Series

**791 Series Door with Inline Panel** ► Up to 84" tall

 793 Series Door with In-line Panel & Return
 Custom colors available

By-Pass Doors ► For shower stall or bathtub