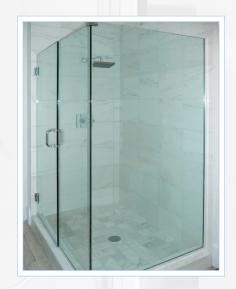

#### Frameless: Vienna Series

Vienna Series Shower Enclosure (Wall Mount/Glass-to-Glass Hinges) ► Using glass to wall hinges with in-line glass panel and return glass *Glass thickness:* 1/2" & 3/8"

#### Vienna Series with In-line Panel (Wall Mount/Glass-to-Glass Hinges)

Door hinge to wall with in-line panel. Panel can be installed with U-channel or glass clips

Glass thickness: 1/2" & 3/8"